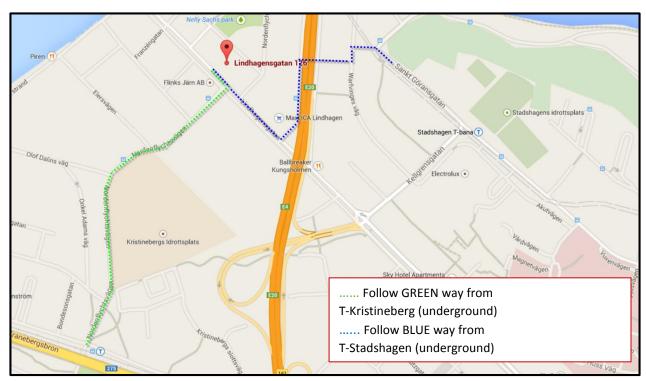

# By underground (T-bana) <a href="https://www.sl.se">www.sl.se</a> for timetable and map

# Blue line to T-Stadshagen

Around 6-8 minutes by walk.

## Green line to T- Kristineberg

Around 8-10 minutes by walk.